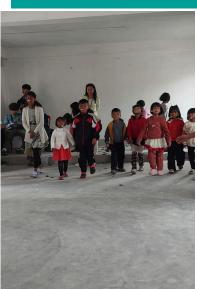

awa Village. The children actively participated in the various activities and demonstrated their eagerness to learn. The department students were able to effectively utilize their teaching skills and implement innovative techniques to cater to the needs of the children.

The collaboration between the Education Department and the Department of Social Work-UG fostered an interdisciplinary approach, allowing for a more comprehensive understanding and addressing of the educational and social needs of the target community.

Overall, the outreach program was a valuable learning experience for the department students, who gained practical insights into community engagement and the implementation of effective teaching strategies for underserved populations.

# PHOTO GALLERY

DATE: 14/10/2023











# PHOTO GALLERY

DATE: 18/11/2023



## **PHOTO GALLERY**

DATE: 25/11/2023



# PH0T0 GALLERY

DATE: 09/03/2024



# PHOTO GALLERY

DATE: 16/03/2024



## STUDENTS' ATTENDANCE











## **CONSENT FORM**

The students were provided a consent form whereby it was made mandatory to obtain a valid signature from their guardians. To prevent any misunderstanding regarding the programme, the specified timings were made explicit on the form. The scheduled meetings were conducted with the consent forms that were approved.

| A STATE OF THE PARTY OF THE PAR |                                                                                            |                                                            |                                           |                          |  |
|-----