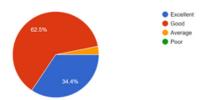

## **FEEDBACK**

How would you rate your overall experience with the outreach program?

3. How effective were the various activities in achieving the program goals?

5. How would you rate the training and preparation provided ?

32 responses

2. To what extent do you feel the program met its stated objectives (support for underprivileged children, holistic learning enrichment and empowerment via education)?

32 responses

4. How would you rate the level of engagement and interaction during the program? 32 responses