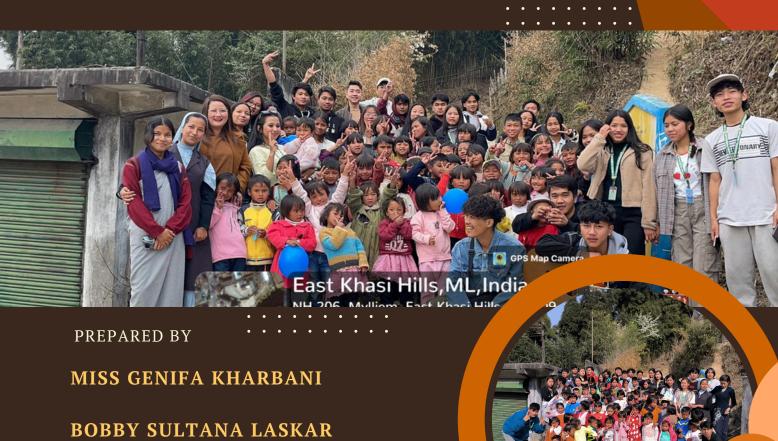

### EDUCATION DEPARTMENT OF ST. EDMUND'S COLLEGE, SHILLONG OUTREACH PROGRAMME REPORT

DATE STARTED: 14/10/2023
DATE FINISHED: 16/03/2024

- LOCATION: MAWSAWA VILLAGE, MYLLIEM-EAST KHASI HILLS DISTRICT
- ORGANIZING DEPARTMENT: EDUCATION DEPARTMENT, ST. EDMUND'S COLLEGE, SHILLONG
- PRINCIPAL I/C: DR. BR. SIMON COELHO
- EDUCATION DEPARTMENT TEACHERS: MS. GEORGINA B KHARLUKHI, MS. GENIFA KHARBANI
- COLLABORATING DEPARTMENT: DEPARTMENT OF SOCIAL WORK-UG, ST. EDMUND'S COLLEGE, SHILLONG

#### PROGRAM IMPLEMENTATION:

The first visit to the village was attended by all 55 students of the Education Department. Subsequently, the students were divided into groups, with one teacher overseeing each group. The department visited the village around 5 times from 14/10/2023 to 16/03/2024, implementing new teaching methods and topics during each visit.

# PHOTO GALLERY

DATE: 14/10/2023