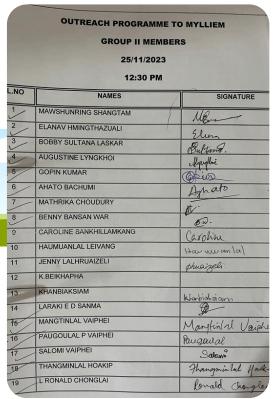

hing skills and implement innovative techniques to cater to the needs of the children.

The collaboration between the Education Department and the Department of Social Work-UG fostered an interdisciplinary approach, allowing for a more comprehensive understanding and addressing of the educational and social needs of the target community.

Overall, the outreach program was a valuable learning experience for the department students, who gained practical insights into community engagement and the implementation of effective teaching strategies for underserved populations.

# PHOTO GALLERY

DATE: 14/10/2023











# PHOTO GALLERY

DATE: 18/11/2023



## **PHOTO GALLERY**

DATE: 25/11/2023



# PH0T0 GALLERY

DATE: 09/03/2024



# PHOTO GALLERY

DATE: 16/03/2024



## STUDENTS' ATTENDANCE











## **CONSENT FORM**

The students were provided a consent form whereby it was made mandatory to obtain a valid signature from their guardians. To prevent any misunderstanding regarding the programme, the specified timings were made explicit on the form. The scheduled meetings were conducted with the consent forms that were approved.

| A STATE OF THE PARTY OF THE PAR |                                                                                            |                                                            |                                           |                          |  |
|---------------------------------------------------------------------------------------------------------------------------------------------------------------------------------------------