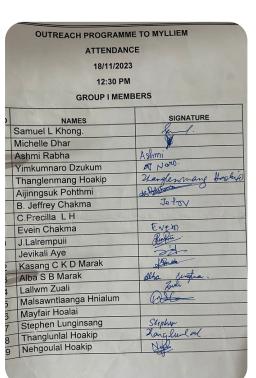

kills and implement innovative techniques to cater to the needs of the children.

The collaboration between the Education Department and the Department of Social Work-UG fostered an interdisciplinary approach, allowing for a more comprehensive understanding and addressing of the educational and social needs of the target community.

Overall, the outreach program was a valuable learning experience for the department students, who gained practical insights into community engagement and the implementation of effective teaching strategies for underserved populations.

# PHOTO GALLERY

DATE: 14/10/2023











# PHOTO GALLERY

DATE: 18/11/2023



## **PHOTO GALLERY**

DATE: 25/11/2023



# PH0T0 GALLERY

DATE: 09/03/2024



# PHOTO GALLERY

DATE: 16/03/2024



## STUDENTS' ATTENDANCE











## **CONSENT FORM**

The students were provided a consent form whereby it was made mandatory to obtain a valid signature from their guardians. To prevent any misunderstanding regarding the programme, the specified timings were made explicit on the form. The scheduled meetings were conducted with the consent forms that were approved.

| A STATE OF THE PARTY OF THE PAR |                                                                                            |                                                            |                                           |                          |  |
|---------------------------------------------------------------------------------------------------------------------------------------------------------------------------------------------------