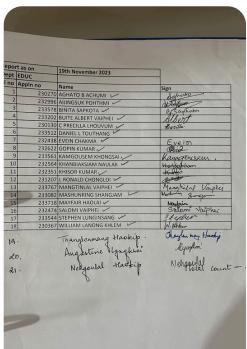

skills and implement innovative techniques to cater to the needs of the children.

The collaboration between the Education Department and the Department of Social Work-UG fostered an interdisciplinary approach, allowing for a more comprehensive understanding and addressing of the educational and social needs of the target community.

Overall, the outreach program was a valuable learning experience for the department students, who gained practical insights into community engagement and the implementation of effective teaching strategies for underserved populations.

# PHOTO GALLERY

DATE: 14/10/2023











# PHOTO GALLERY

DATE: 18/11/2023



## **PHOTO GALLERY**

DATE: 25/11/2023



# PH0T0 GALLERY

DATE: 09/03/2024



# PHOTO GALLERY

DATE: 16/03/2024



## STUDENTS' ATTENDANCE











## **CONSENT FORM**

The students were provided a consent form whereby it was made mandatory to obtain a valid signature from their guardians. To prevent any misunderstanding regarding the programme, the specified timings were made explicit on the form. The scheduled meetings were conducted with the consent forms that were approved.

| A STATE OF THE PARTY OF THE PAR |                                                                                            |                                                            |                                           |                          |  |
|-------------------------------------------------------------------------------------------------------------------------------------------------------------------------------------------------