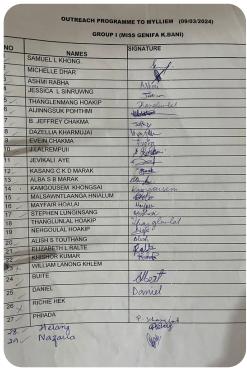

ng skills and implement innovative techniques to cater to the needs of the children.

The collaboration between the Education Department and the Department of Social Work-UG fostered an interdisciplinary approach, allowing for a more comprehensive understanding and addressing of the educational and social needs of the target community.

Overall, the outreach program was a valuable learning experience for the department students, who gained practical insights into community engagement and the implementation of effective teaching strategies for underserved populations.

# PHOTO GALLERY

DATE: 14/10/2023











# PHOTO GALLERY

DATE: 18/11/2023



## **PHOTO GALLERY**

DATE: 25/11/2023



# PH0T0 GALLERY

DATE: 09/03/2024



# PHOTO GALLERY

DATE: 16/03/2024



## STUDENTS' ATTENDANCE











## **CONSENT FORM**

The students were provided a consent form whereby it was made mandatory to obtain a valid signature from their guardians. To prevent any misunderstanding regarding the programme, the specified timings were made explicit on the form. The scheduled meetings were conducted with the consent forms that were approved.

| A STATE OF THE PARTY OF THE PAR |                                                                                            |                                                            |                                           |                          |  |
|-----------------------------------------------------------------------------------------------------------------------------------------------------------------------------------------------