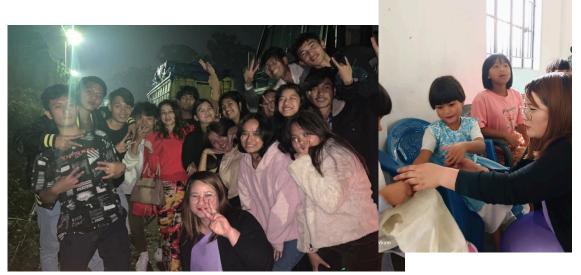

a Village. The children actively participated in the various activities and demonstrated their eagerness to learn. The department students were able to effectively utilize their teaching skills and implement innovative techniques to cater to the needs of the children.

The collaboration between the Education Department and the Department of Social Work-UG fostered an interdisciplinary approach, allowing for a more comprehensive understanding and addressing of the educational and social needs of the target community.

Overall, the outreach program was a valuable learning experience for the department students, who gained practical insights into community engagement and the implementation of effective teaching strategies for underserved populations.

# PHOTO GALLERY

DATE: 14/10/2023











# PHOTO GALLERY

DATE: 18/11/2023



## **PHOTO GALLERY**

DATE: 25/11/2023



# PH0T0 GALLERY

DATE: 09/03/2024



# PHOTO GALLERY

DATE: 16/03/2024



## STUDENTS' ATTENDANCE











## **CONSENT FORM**

The students were provided a consent form whereby it was made mandatory to obtain a valid signature from their guardians. To prevent any misunderstanding regarding the programme, the specified timings were made explicit on the form. The scheduled meetings were conducted with the consent forms that were approved.

| A STATE OF THE PARTY OF THE PAR |                                                                                            |                                                            |                                           |                          |  |
|-------