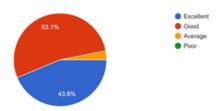

## **FEEDBACK**

How would you rate your overall experience with the outreach program?

3. How effective were the various activities in achieving the program goals?

5. How would you rate the training and preparation provided ?

32 responses

2. To what extent do you feel the program met its stated objectives (support for underprivileged children, holistic learning enrichment and empowerment via education)?

32 responses

4. How would you rate the level of engagement and interaction during the program? 32 responses