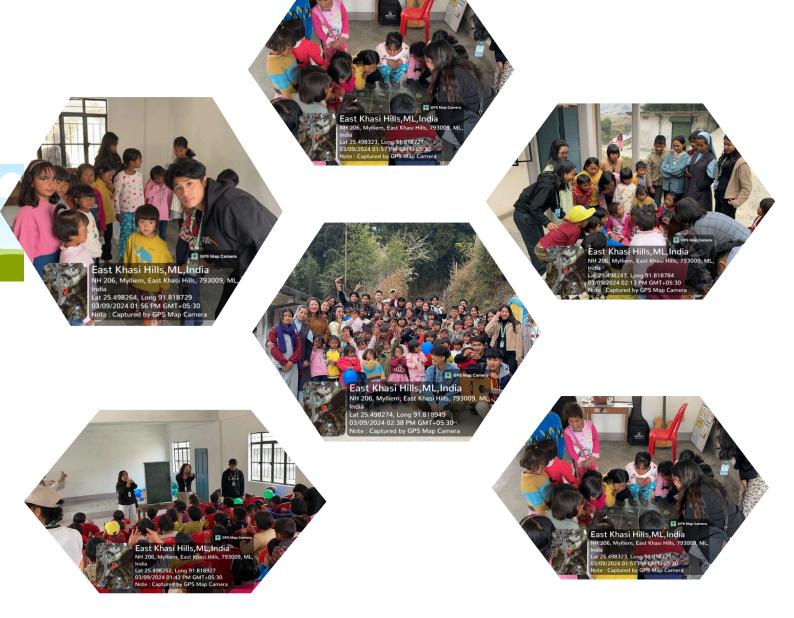

department students were able to effectively utilize their teaching skills and implement innovative techniques to cater to the needs of the children.

The collaboration between the Education Department and the Department of Social Work-UG fostered an interdisciplinary approach, allowing for a more comprehensive understanding and addressing of the educational and social needs of the target community.

Overall, the outreach program was a valuable learning experience for the department students, who gained practical insights into community engagement and the implementation of effective teaching strategies for underserved populations.

# PHOTO GALLERY

DATE: 14/10/2023











# PHOTO GALLERY

DATE: 18/11/2023



## **PHOTO GALLERY**

DATE: 25/11/2023



# PH0T0 GALLERY

DATE: 09/03/2024



# PHOTO GALLERY

DATE: 16/03/2024



## STUDENTS' ATTENDANCE











## **CONSENT FORM**

The students were provided a consent form whereby it was made mandatory to obtain a valid signature from their guardians. To prevent any misunderstanding regarding the programme, the specified timings were made explicit on the form. The scheduled meetings were conducted with the consent forms that were approved.

| A STATE OF THE PARTY OF THE PAR |                                                                                            |                                                            |                                           |                          |  |
|-----------------------------------------------------------------------------------------------------------------------------