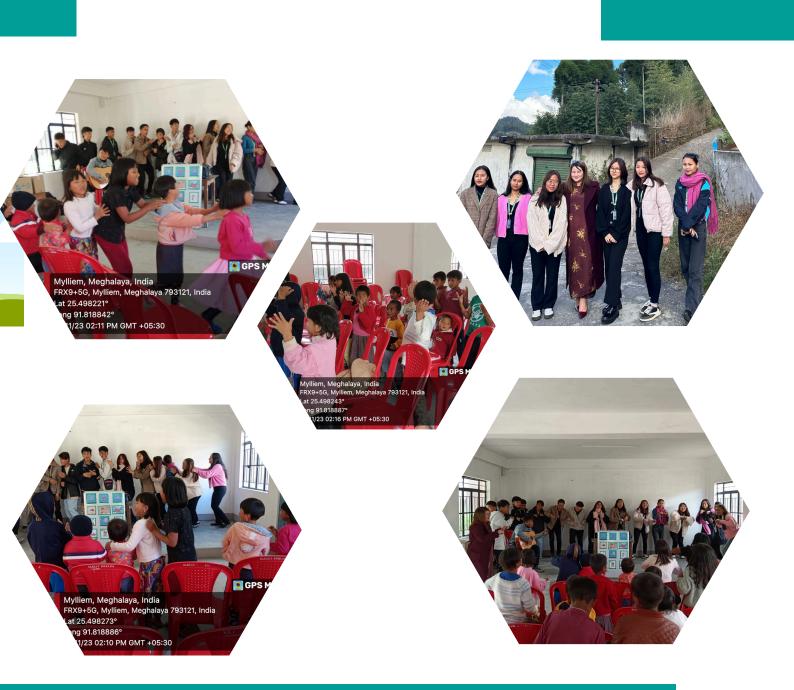

ipated in the various activities and demonstrated their eagerness to learn. The department students were able to effectively utilize their teaching skills and implement innovative techniques to cater to the needs of the children.

The collaboration between the Education Department and the Department of Social Work-UG fostered an interdisciplinary approach, allowing for a more comprehensive understanding and addressing of the educational and social needs of the target community.

Overall, the outreach program was a valuable learning experience for the department students, who gained practical insights into community engagement and the implementation of effective teaching strategies for underserved populations.

# PHOTO GALLERY

DATE: 14/10/2023











# PHOTO GALLERY

DATE: 18/11/2023



## **PHOTO GALLERY**

DATE: 25/11/2023



# PH0T0 GALLERY

DATE: 09/03/2024



# PHOTO GALLERY

DATE: 16/03/2024



## STUDENTS' ATTENDANCE











## **CONSENT FORM**

The students were provided a consent form whereby it was made mandatory to obtain a valid signature from their guardians. To prevent any misunderstanding regarding the programme, the specified timings were made explicit on the form. The scheduled meetings were conducted with the consent forms that were approved.

| A STATE OF THE PARTY OF THE PAR |                                                                                            |                                                            |                                           |                          |  |
|----------------------------------------------