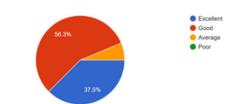

## **FEEDBACK**

How would you rate your overall experience with the outreach program?

3. How effective were the various activities in achieving the program goals?

5. How would you rate the training and preparation provided ?

32 responses

2. To what extent do you feel the program met its stated objectives (support for underprivileged children, holistic learning enrichment and empowerment via education)?

32 responses

4. How would you rate the level of engagement and interaction during the program? 32 responses