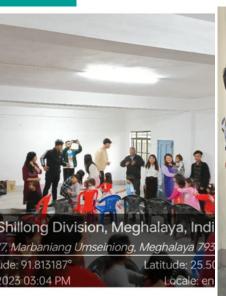

Mawsawa Village. The children actively participated in the various activities and demonstrated their eagerness to learn. The department students were able to effectively utilize their teaching skills and implement innovative techniques to cater to the needs of the children.

The collaboration between the Education Department and the Department of Social Work-UG fostered an interdisciplinary approach, allowing for a more comprehensive understanding and addressing of the educational and social needs of the target community.

Overall, the outreach program was a valuable learning experience for the department students, who gained practical insights into community engagement and the implementation of effective teaching strategies for underserved populations.

# PHOTO GALLERY

DATE: 14/10/2023











# PHOTO GALLERY

DATE: 18/11/2023



## **PHOTO GALLERY**

DATE: 25/11/2023



# PH0T0 GALLERY

DATE: 09/03/2024



# PHOTO GALLERY

DATE: 16/03/2024



## STUDENTS' ATTENDANCE











## **CONSENT FORM**

The students were provided a consent form whereby it was made mandatory to obtain a valid signature from their guardians. To prevent any misunderstanding regarding the programme, the specified timings were made explicit on the form. The scheduled meetings were conducted with the consent forms that were approved.

| A STATE OF THE PARTY OF THE PAR |                                                                                            |                                                            |                                           |                          |  |
|-