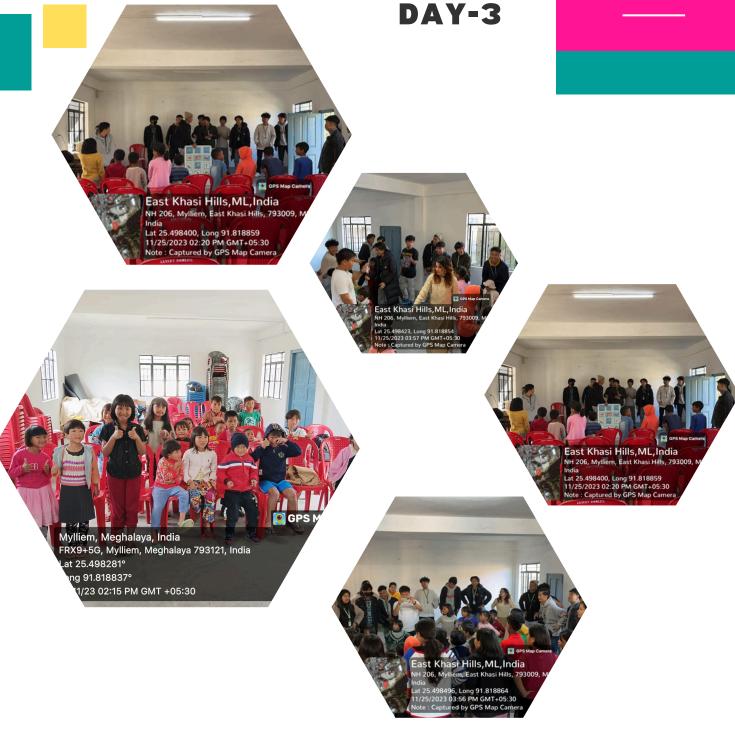

strated their eagerness to learn. The department students were able to effectively utilize their teaching skills and implement innovative techniques to cater to the needs of the children.

The collaboration between the Education Department and the Department of Social Work-UG fostered an interdisciplinary approach, allowing for a more comprehensive understanding and addressing of the educational and social needs of the target community.

Overall, the outreach program was a valuable learning experience for the department students, who gained practical insights into community engagement and the implementation of effective teaching strategies for underserved populations.

# PHOTO GALLERY

DATE: 14/10/2023











# PHOTO GALLERY

DATE: 18/11/2023



## **PHOTO GALLERY**

DATE: 25/11/2023



# PH0T0 GALLERY

DATE: 09/03/2024



# PHOTO GALLERY

DATE: 16/03/2024



## STUDENTS' ATTENDANCE











## **CONSENT FORM**

The students were provided a consent form whereby it was made mandatory to obtain a valid signature from their guardians. To prevent any misunderstanding regarding the programme, the specified timings were made explicit on the form. The scheduled meetings were conducted with the consent forms that were approved.

| A STATE OF THE PARTY OF THE PAR |                                                                                            |                                                            |                                           |                          |  |
|----------------------------------------------------------------------------------------